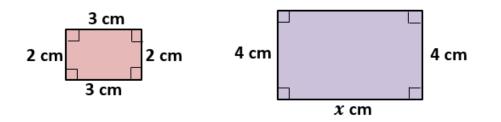

- 3. If the two figures have same shape but not the same size, the figures are \_\_\_\_\_. (ORANGE)
- 4. If the figures below are similar, what is the measure of angle A? (YELLOW)

- 5. The corresponding sides of the similar shapes have same \_\_\_\_\_. (GREY)
- 6. In the figure given below, what is the value of x? (RED)