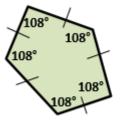

7. If the two figures have same shape and size, the figures are \_\_\_\_\_. (ORANGE)

8. The corresponding sides of the congruent shapes are \_\_\_\_\_. (GREEN)

9. In the figure given below, what is the value of angle y? (BROWN)