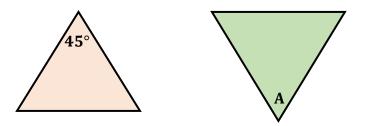

- 3. If the two figures have same shape but not the same size, the figures are \_\_\_\_\_. (ORANGE)
- 4. If the figures below are similar, what is the measure of angle A? (YELLOW)

- 5. The corresponding sides of the similar shapes have same \_\_\_\_\_. (GREY)
- 6. In the figure given below, what is the value of x? (RED)