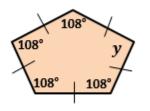

7. If the two figures have same shape and size, the figures are \_\_\_\_\_. (ORANGE)

8. The corresponding sides of the congruent shapes are \_\_\_\_\_. (GREEN)

9. In the figure given below, what is the value of angle y? (BROWN)