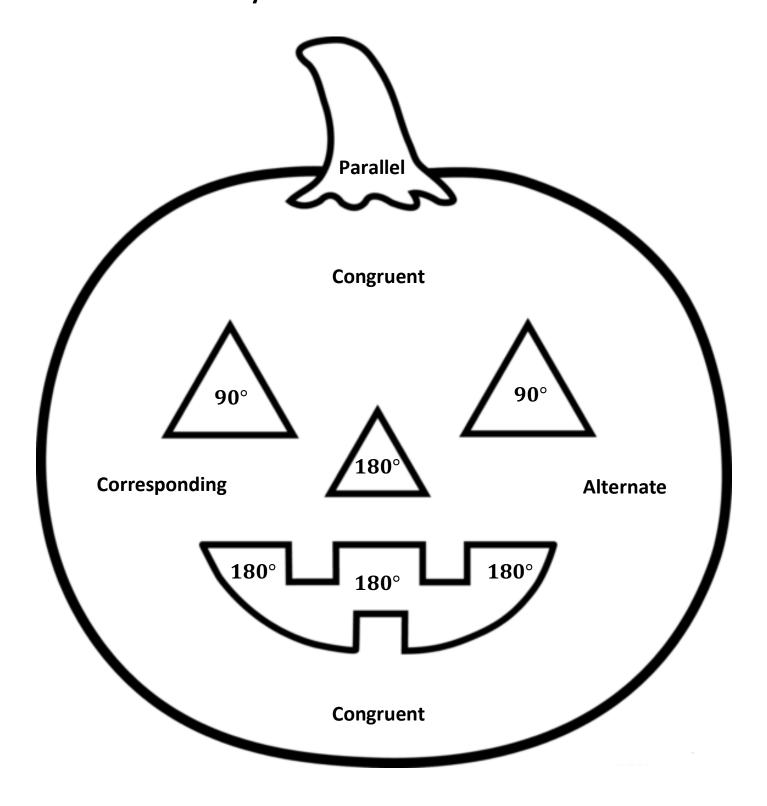

## **Color Match Activity** IDENTIFY PAIRS OF LINES AND ANGLES

Directions: Answer the questions. Find your answer on the Halloween Jack-O-Lantern. Then color according to your answers.

- 1. If two lines never intersect each other, the lines are \_\_\_\_\_. (GREEN)
- 2. Two lines are perpendicular if they meet each other at an angle of . (BLACK)
- 3. Two angles are said to be supplementary if their sum is \_\_\_\_\_. (BLACK)
- 4. In the figure given below <A and <B are \_\_\_\_\_\_. (ORANGE)

5. In the figure below, <B and <D are \_\_\_\_\_ Exterior Angles. (ORANGE)

**6.** In the figure below, <A and <C are \_\_\_\_\_ Angles. **(ORANGE)** 

## Answers:

- 1. Parallel
- **2**. 90°
- **3.** 180°
- 4. Congruent
- 5. Alternate
- 6. Corresponding