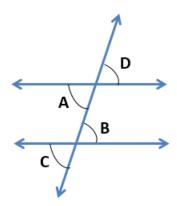

5. In the figure below, <B and <D are \_\_\_\_\_ Exterior Angles. (ORANGE)

**6.** In the figure below, <A and <C are \_\_\_\_\_ Angles. **(ORANGE)** 