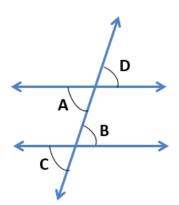

5. In the figure below, <B and <D are \_\_\_\_\_ Exterior Angles. (ORANGE)

**6.** In the figure below, <A and <C are \_\_\_\_\_ Angles. **(ORANGE)** 