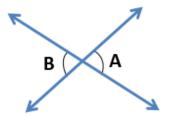

## **Color Match Activity** IDENTIFY PAIRS OF LINES AND ANGLES

Directions: Answer the questions. Find your answer on the Halloween Jack-O-Lantern. Then color according to your answers.

- 1. If two lines never intersect each other, the lines are \_\_\_\_\_. (GREEN)
- 2. Two lines are perpendicular if they meet each other at an angle of . (BLACK)
- 3. Two angles are said to be supplementary if their sum is \_\_\_\_\_. (BLACK)
- 4. In the figure given below <A and <B are \_\_\_\_\_\_. (ORANGE)